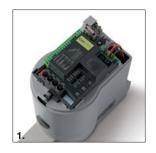

#### COMPACT AND SAFE

MiniModus holds inside a control unit and the housing for batteries which guarantee operations also after several hours of black-out.

The release operation, as for all KINGgates products, is simple and fast while the fixing of the gear motor to a post and on the gate is fast and comfortable to the fitter. In fact, thanks to screwadjustable brackets, it is not necessary any operation of welding.

#### 1. CONTROL UNIT

Fast regulation by trimmers and dip-switches, programming with self-learning function