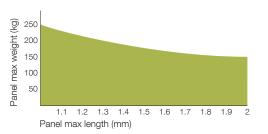

## Automation for swing gates with leaves up to 2 m - 250 kg

#### **MINIMODUS**

| Model        | Motor  | Control unit | Radio receiver | Mechanical stop | Fixing kit | Articulated arm | Wing max<br>dimensions |
|--------------|--------|--------------|----------------|-----------------|------------|-----------------|------------------------|
| MiniModus SL | 24 Vdc | -            | -              | • (1)           | •          | •               | 2 m - 250 kg           |
| MiniModus MA | 24 Vdc | STARG8 24    | •              | • (1)           | •          | •               | 2 m - 250 kg           |