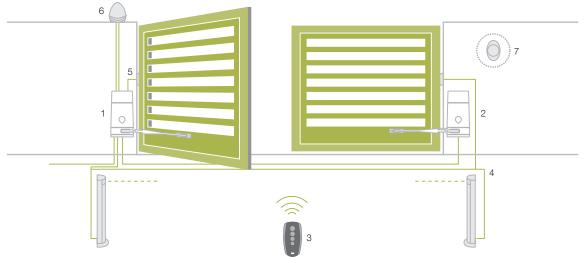

#### BASIC INSTALLATION

- 1. Operator MiniModus MA
- 2. Operator MiniModus SL
- 3. Transmitter
- 4. Photocells mounted on posts
- 5. Photocells
- 6. Flashing light
- 7. Key or digital switch