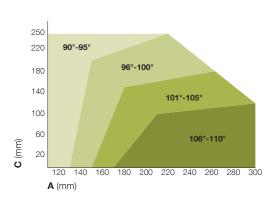

#### LIMITS OF USE FOR THE PRODUCT

| Α   | С   | s   | Q   |
|-----|-----|-----|-----|
| 130 | 30  | 350 | 95  |
| 180 | 30  | 385 | 105 |
| 135 | 60  | 360 | 95  |
| 195 | 60  | 385 | 105 |
| 140 | 90  | 365 | 95  |
| 205 | 90  | 385 | 105 |
| 140 | 120 | 375 | 95  |
| 220 | 120 | 385 | 105 |
| 145 | 150 | 380 | 95  |
| 230 | 150 | 370 | 105 |
| 150 | 180 | 365 | 95  |
| 250 | 180 | 330 | 105 |
| 165 | 210 | 370 | 95  |
| 205 | 240 | 345 | 95  |
|     |     |     |     |