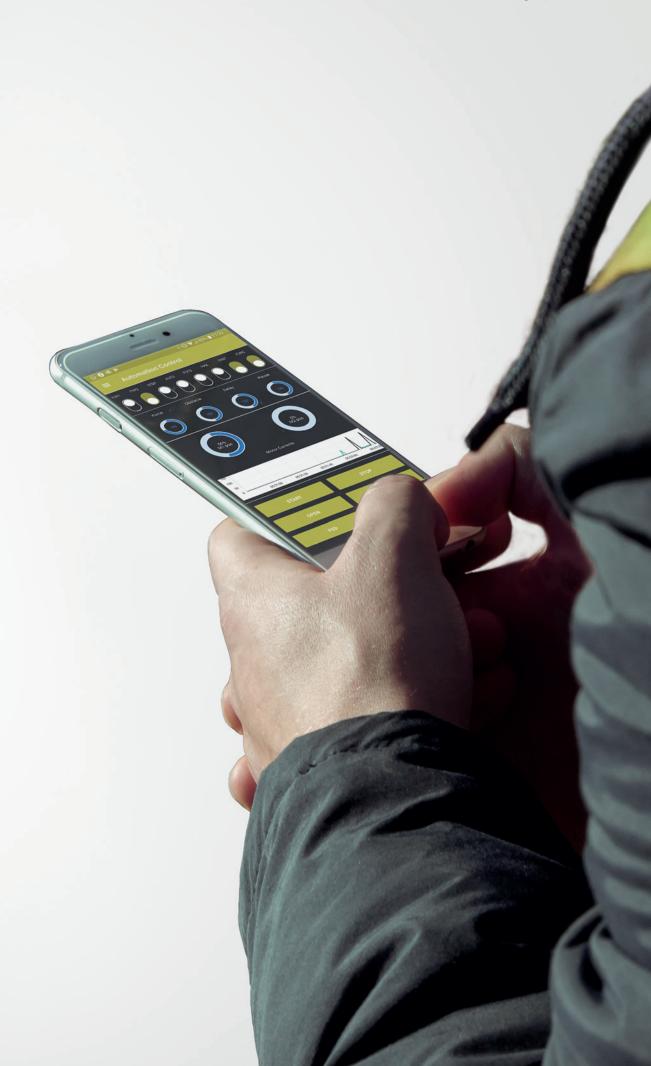

#### **APP FOR THE INSTALLER**

The Kingspecialist App allows you to complete all the programming phases of the installation, directly on the smartphone and tablet.

# KINGSPECIALIST

#### **Basic Programming**

Automatic learning procedure, custom setting of the slowdown points, speed and direction of the motor. Realtime feedback of trimmers values (motor power, obstacle sensitivity, delay, pause), Dip-switches and connections instructions.

#### advanced settings

Advanced programming. Setting of AUX, HAZ and GSI outputs. Management of inputs for photocells. Setting of wired inputs. Speed and slowdown points custom configuration. Power saving mode (Standby). Backjump adjustment. Factory settings reset.

#### **Memorizing Remote Radio Controls**

Quick and easy procedure for memorizing remote radio controls near control panel, without having to access it. Copy of transmitters functions. Management of MEMO 2000 module (remote controls backup and restore on replacement control board).