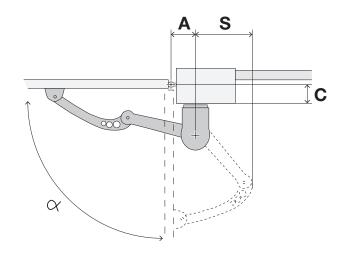

#### EASY TO INSTALL

MiniModus is the gear motor with articulated arm for swing gates with leaves up to 2 m - 250 kg.

With just 155 mm in width, this gear motor can be fixed also on small spaces while the geometry of its articulated arm guarantees an installation on wide posts with distance between the axle of the leaf and the fixing surface of the gear motor up to 240 mm.

#### LIMITS OF USE FOR THE PRODUCT

| Α   | С   | s   | Q   |
|-----|-----|-----|-----|
| 130 | 30  | 350 | 95  |
| 180 | 30  | 385 | 105 |
| 135 | 60  | 360 | 95  |
| 195 | 60  | 385 | 105 |
| 140 | 90  | 365 | 95  |
| 205 | 90  | 385 | 105 |
| 140 | 120 | 375 | 95  |
| 220 | 120 | 385 | 105 |
| 145 | 150 | 380 | 95  |
| 230 | 150 | 370 | 105 |
| 150 | 180 | 365 | 95  |
| 250 | 180 | 330 | 105 |
| 165 | 210 | 370 | 95  |
| 205 | 240 | 345 | 95  |
|     |     |     |     |