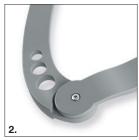

#### 2. ARTICULATED ARM

Strong die-cast aluminium arm with anti-shearing device