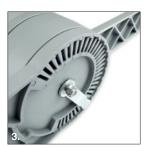

urface of the gear motor up to 240 mm.

#### COMPACT AND SAFE

MiniModus holds inside a control unit and the housing for batteries which guarantee operations also after several hours of black-out.

The release operation, as for all KINGgates products, is simple and fast while the fixing of the gear motor to a post and on the gate is fast and comfortable to the fitter. In fact, thanks to screwadjustable brackets, it is not necessary any operation of welding.

## SMART TRADITIONAL ELECTRONICS

STARG8 control units radically simplify the installer's job, guaranteeing high levels of performance in terms of safety, time and speed of installation.

A single programming method speeds up the activation of the automatic devices and managing maintenance operations becomes simple and practical.







#### 1. CONTROL UNIT

Fast regulation by trimmers and dip-switches, programming with self-learning function

#### 2. ARTICULATED ARM

Strong die-cast aluminium arm with anti-shearing device

### 3. MECHANICAL LIMIT SWITCH

Strong adjustable steel limit switch



#### BASIC INSTALLATION

- 1. Operator MiniModus MA
- 2. Operator MiniModus SL
- 3. Transmitter
- 4. Photocells mounted on posts
- 5. Photocells
- 6. Flashing light
- 7. Key or digital switch









#### **TECHNICAL DATA**

| Model                 |             | MINIMODUS24SL + MINIMODUS24MA |
|-----------------------|-------------|-------------------------------|
| Code                  |             | 22S006 + 22S005               |
| Mains power supply    | (Vac 50 Hz) | 230                           |
| Motor supply