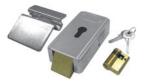

24 V version also available for markets with 110 V / 60 Hz mains power supply

MINIMODUS MA

MINIMODUS SL

STYLO 4K

IDEA

VIKY 30

TAB

LOCK HO - COD. 162913 Horizontal electro lock 12 V

**LOCKVE - COD. 162912** Vertical electro lock 12 V

**BATM016 - COD. 161237** 24 V 1.6 Ah battery

BATK3 - COD. 161232 Battery charge card for BAT M016

KINGKONNECT COD. 161234
WiFi module to manage
STARG8 central units
from Smartphone