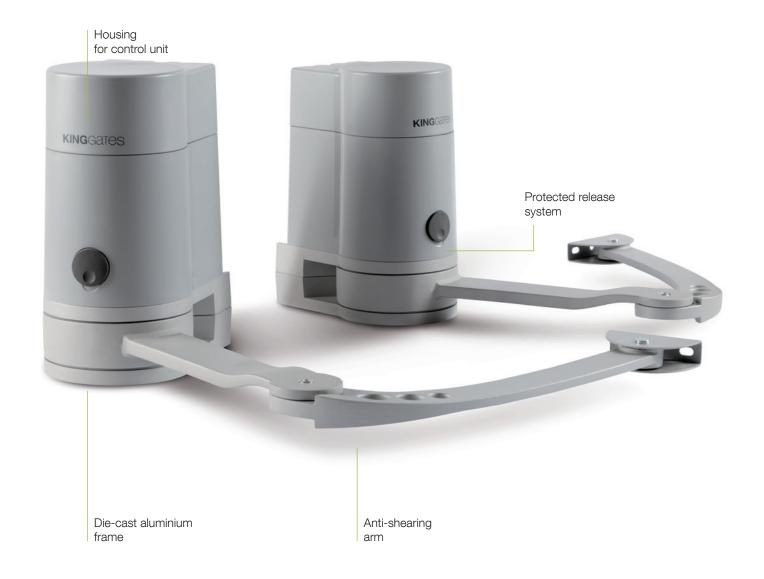

#### 1. CONTROL UNIT

Fast regulation by trimmers and dip-switches, programming with self-learning function

#### 2. ARTICULATED ARM

Strong die-cast aluminium arm with anti-shearing device

### 3. MECHANICAL LIMIT SWITCH

Strong adjustable steel limit switch